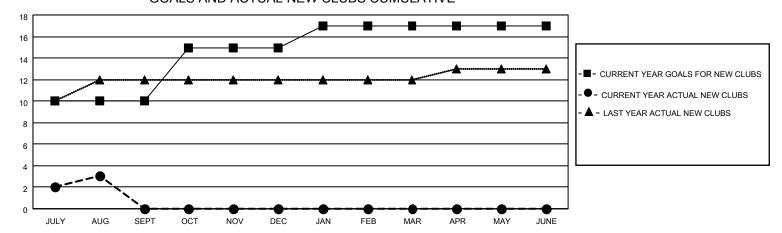

### District 315A2

Results as of: 8/31/2022

| Clubs                 |               |           |               | Members               |                        |                         |                                                    |
|-----------------------|---------------|-----------|---------------|-----------------------|------------------------|-------------------------|----------------------------------------------------|
| RESULTS FOR 2022-2023 |               |           |               | RESULTS FOR 2022-2023 |                        |                         |                                                    |
| QUARTER               | NEW CLUB GOAL | NEW CLUBS | DROPPED CLUBS | QUARTER MEMB          | BER GROWTH NET<br>GOAL | MEMBER GROWTH<br>ACTUAL | DROPPED<br>MEMBERS ACTUAL<br>(including transfers) |
| JULY/AUG/SEPT         | 10            | 3         | 0             | JULY/AUG/SEPT         | 20                     | 139                     | 12                                                 |
| OCT/NOV/DEC           | 5             | 0         | 0             | OCT/NOV/DEC           | 100                    | 0                       | 0                                                  |
| JAN/FEB/MAR           | 2             | 0         | 0             | JAN/FEB/MAR           | 50                     | 0                       | 0                                                  |
| APR/MAY/JUNE          | 0             | 0         | 0             | APR/MAY/JUNE          | 20                     | 0                       | 0                                                  |

#### GOALS AND ACTUAL NEW CLUBS CUMULATIVE