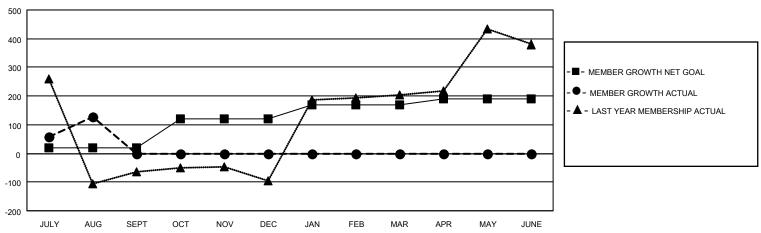

### District 315A2

Results as of: 8/31/2022

| Clubs                 |               |           |               | Members               |                        |                         |                                                    |
|-----------------------|---------------|-----------|---------------|-----------------------|------------------------|-------------------------|----------------------------------------------------|
| RESULTS FOR 2022-2023 |               |           |               | RESULTS FOR 2022-2023 |                        |                         |                                                    |
| QUARTER               | NEW CLUB GOAL | NEW CLUBS | DROPPED CLUBS | QUARTER MEMB          | BER GROWTH NET<br>GOAL | MEMBER GROWTH<br>ACTUAL | DROPPED<br>MEMBERS ACTUAL<br>(including transfers) |
| JULY/AUG/SEPT         | 10            | 3         | 0             | JULY/AUG/SEPT         | 20                     | 139                     | 12                                                 |
| OCT/NOV/DEC           | 5             | 0         | 0             | OCT/NOV/DEC           | 100                    | 0                       | 0                                                  |
| JAN/FEB/MAR           | 2             | 0         | 0             | JAN/FEB/MAR           | 50                     | 0                       | 0                                                  |
| APR/MAY/JUNE          | 0             | 0         | 0             | APR/MAY/JUNE          | 20                     | 0                       | 0                                                  |

#### GOALS AND ACTUAL MEMBERS CUMULATIVE

| DROPPED CLUBS: 0 |    | 23 CLUBS OF 90 ADDED 1 OR<br>MORE NEW MEMBERS | GENDER DISTRIBUTION                   |                |  |
|------------------|----|-----------------------------------------------|---------------------------------------|----------------|--|
|                  |    | WORL NEW WEINBERG                             | MALE                                  | 1,949 (69.78%) |  |
|                  |    |                                               | FEMALE                                | 844 (30.22%)   |  |
| DROPPED MEMBERS  |    |                                               | NON BINARY                            | 0 (0.00%)      |  |
|                  |    |                                               | PREFER NOT TO ANSWER                  | 0 (0.00%)      |  |
| DECEASED         | 0  |                                               |                                       |                |  |
| CLUB CANCELLED   | 0  | CLICK HERE FOR CUMULATIVE                     | TOTAL FAMILY UNIT MEMBERS             | 1,990          |  |
| OTHER            | 12 | MEMBERSHIP DATA                               |                                       |                |  |
| TOTAL 12         |    |                                               | FAMILY MEMBERS PAYING HALF DUES 1,485 |                |  |
|                  |    |                                               |                                       |                |  |